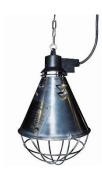

#### HOW?

- SOFT BEDDING IN 2/3 OF THE MINIMUM AREA
  - Straw or rubber mat
- HEAT SOURCE
  - Heating lamp (+/- shelter)
  - Floor heating
  - 10-15 cm of straw