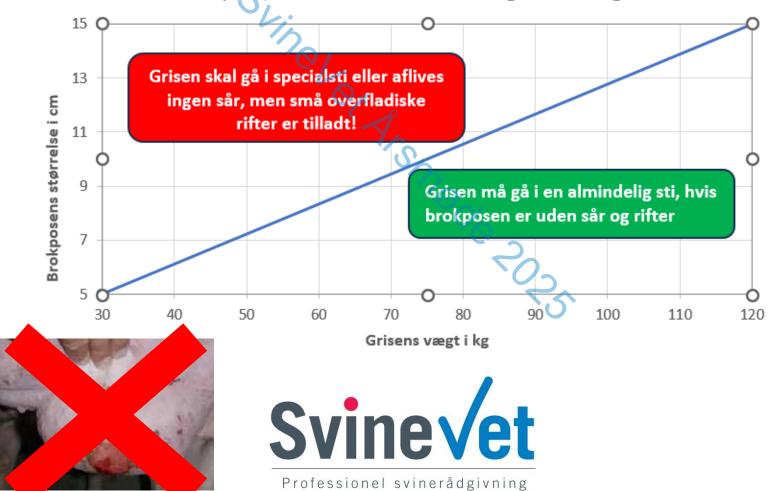

#### WHEN?

- BROK ABOVE 5 CM (~30KG) AND 15 CM (~100 KG)
- BRAIN INFECTION
- TAIL BITE

### WHEN TO MOVE A BROK PIG?

#### Hvornår skal brokgrise i specialsti?

Brokposens størrelse i forhold til grisens vægt