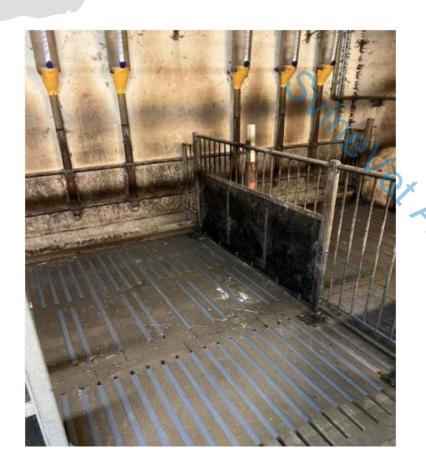

## HOW TO MAKE DEEP BEDDING

#### HOW?

- SOFT BEDDING IN 2/3 OF THE MINIMUM AREA
  - Straw or rubber mat
- HEAT SOURCE
  - Heating lamp (+/- shelter)
  - Floor heating
  - 10-15 cm of straw

#### HOW?

- COOLING FACILITY
  - Concrete or slatted floors
  - Sprinkling with water
- EASY ACCESS TO FOOD AND WATER