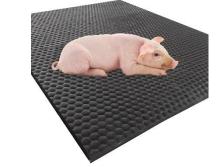

#### HOW?

- SOFT BEDDING IN 2/3 OF THE MINIMUM AREA
  - Straw or rubber mat
- HEAT SOURCE
  - Heating lamp (+/- shelter)
  - Floor heating
  - 10-15 cm of straw