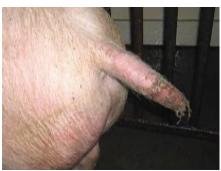

#### WHEN?

- BROK ABOVE 5 CM (~30KG) AND 15 CM (~100 KG)
- BRAIN INFECTION
- TAIL BITE

### WHEN TO MOVE A BROK PIG?

#### Hvornår skal brokgrise i specialsti?

Brokposens størrelse i forhold til grisens vægt