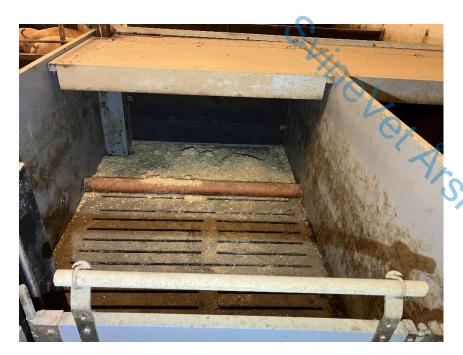

|
| Grise, 15-30 kg   | 0,69                   | 0,58                                   |
| Grise, 30-60 kg   | 1,145                  | 0,91                                   |
| Grise, 60-100 kg  | 1,70                   | 1,29                                   |
| Grise, 100-130 kg | 2,05                   | 1,53                                   |
| Grise, 130-150 kg | 2,28                   | 1,69                                   |

Free area availabel in the sick pen. Not including the area with the crib and inventory. This table was borrowed by svineproduktion.dk 16/01/2025



#### **LAW**

YOU SHOULD ALWAYS HAVE AT LEAST ONE SICKPEN READY

IF YOU FILL UP A SICK PEN YOU HAVE TO MAKE A
NEW ONE



#### SICK PEN







## HOW TO MAKE DEEP BEDDING







## SICK PEN





WHAT IS MISSING?



#### WHAT SHOULD YOU DO?

- CHECK ON THEM EVERYDAY
- KEEP A JOURNAL ON EACH PIG IN THE SICK PENS
  - When did it arrive? What is the diagnosis? What is the treatment?
- PAIN KILLERS HELP THE HEALING PROCESS
- REMEMBER TO EXERCISE THE PIG EACH DAY
  - Especially if the pig has a bad leg



#### Behandlingsjournal - sygesti



|             |        | Be     | nandiing           | andlinger gennemført |                    |               |  |
|-------------|--------|--------|--------------------|----------------------|--------------------|---------------|--|
| SO NR       | 0/2    | Dato   | Lægemiddel<br>Navn | Dosis<br>Ialt        | Lægemiddel<br>Navn | Dosis<br>Ialt |  |
| Indsat dato | 1 - 01 | - /    |                    |                      |