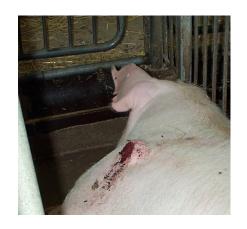

Clara M. Paulsen, Veterinary, SvineVet

# WHEN WE SEE A SICK ANIMAL WE HAVE TO DECIDE

TREAT IN PEN

MOVE TO SICK PEN AND TREAT

**EUTHANIZE** 



#### WHEN?

## IF THE PIG CAN'T COMPETE WITH THE OTHER PIGS IN THE PEN MOVE IT TO A SICK PEN

#### **EXAMPELS**

- LEG INFECTIONS
- HOOVE ABSCESS
- SHOULDER WOUND











#### WHEN?

- BROK ABOVE 5 CM (~30KG) AND 15 CM (~100 KG)
- BRAIN INFECTION
- TAIL BITE



















### WHEN TO MOVE A BROK PIG?

#### Hvornår skal brokgrise i specialsti?

Brokposens størrelse i forhold til grisens vægt



#### HOW?

- SOFT BEDDING IN 2/3 OF THE MINIMUM AREA
  - Straw or rubber mat
- HEAT SOURCE
  - Heating lamp (+/- shelter)
  - Floor heating
  - 10-15 cm of straw









#### HOW?

- COOLING FACILITY
  - Concrete or slatted floors
  - Sprinkling with water
- EASY ACCESS TO FOOD AND WATER









#### **HOW MANY PIGS?**



MAX. 3 SOWS OR GILTS IN A SICK PEN.

OTHERWISE IT IS NOT A SICK PEN.



THE NUMBER OF PIGS IN A PEN

- → AREA IN THE PEN
- → AREA OF THE SOFT BEDDING



#### AREA

| Dyregruppe        | Ét dyr i stien, m²/dyr | Flere dyr i stien, m <sup>