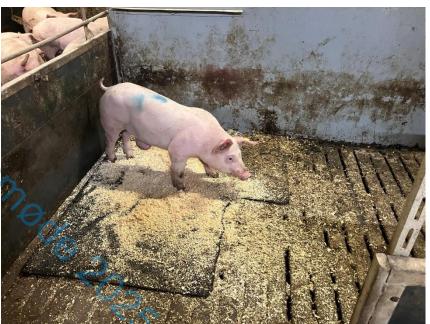

#### HOW?

- SOFT BEDDING IN 2/3 OF THE MINIMUM AREA
  - Straw or rubber mat
- HEAT SOURCE
  - Heating lamp (+/- shelter)
  - Floor heating
  - 10-15 cm of straw

#### HOW?

- COOLING FACILITY
  - Concrete or slatted floors
  - Sprinkling with water
- EASY ACCESS TO FOOD AND WATER