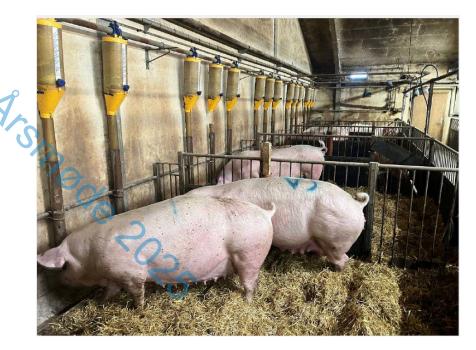

#### **HOW MANY PIGS?**

MAX. 3 SOWS OR GILTS IN A SICK PEN.

OTHERWISE IT IS NOT A SICK PEN.

THE NUMBER OF PIGS IN A PEN

- → AREA IN THE PEN
- → AREA OF THE SOFT BEDDING

#### AREA

| Dyregruppe        | Ét dyr i stien, m²/dyr | Flere dyr i stien, m <sup>2</sup> /dyr |
|-------------------|------------------------|----------------------------------------|
| Søer og gylte     | 3,50                   | 2,80                                   |
| Grise, 7-15 kg    | 0,41                   | 0,36                                   |
| Grise, 15-30 kg   | 0,69                   | 0,58                                   |
| Grise, 30-60 kg   | 1,145                  | 0,91                                   |
| Grise, 60-100 kg  | 1,70                   | 1,29                                   |
| Grise, 100-130 kg | 2,05                   | 1,53                                   |
| Grise, 130-150 kg | 2,28                   | 1,69                                   |

Free area availabel in the sick pen. Not including the area with the crib and inventory. This table was borrowed by svineproduktion.dk 16/01/2025