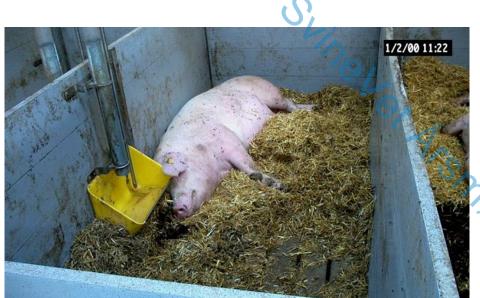

#### HOW?

- SOFT BEDDING IN 2/3 OF THE MINIMUM AREA
  - Straw or rubber mat
- HEAT SOURCE
  - Heating lamp (+/- shelter)
  - Floor heating
  - 10-15 cm of straw

#### HOW?

- COOLING FACILITY
  - Concrete or slatted floors
  - Sprinkling with water
- EASY ACCESS TO FOOD AND WATER

#### SICK PEN