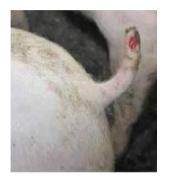

Clara M. Paulsen, Veterinary, SvineVet

# WHEN WE SEE A SICK ANIMAL WE HAVE TO DECIDE

TREAT IN PEN

MOVE TO SICK PEN AND TREAT

**EUTHANIZE** 



#### WHEN?

## IF THE PIG CAN'T COMPETE WITH THE OTHER PIGS IN THE PEN MOVE IT TO A SICK PEN

#### **EXAMPELS**

- LEG INFECTIONS
- HOOVE ABSCESS
- SHOULDER WOUND











#### WHEN?

- BROK ABOVE 5 CM (~30KG) AND 15 CM (~100 KG)
- BRAIN INFECTION
- TAIL BITE



















### WHEN TO MOVE A BROK PIG?

#### Hvornår skal brokgrise i specialsti?

Brokposens størrelse i forhold til grisens vægt



#### HOW?

- SOFT BEDDING IN 2/3 OF THE MINIMUM AREA
  - Straw or rubber mat
- HEAT SOURCE
  - Heating lamp (+/- shelter)
  - Floor heating
  - 10-15 cm of straw









#### HOW?

- COOLING FACILITY
  - Concrete or slatted floors
  - Sprinkling with water
- EASY ACCESS TO FOOD AND WATER









#### **HOW MANY PIGS?**



MAX. 3 SOWS OR GILTS IN A SICK PEN.

OTHERWISE IT IS NOT A SICK PEN.



THE NUMBER OF PIGS IN A PEN

- → AREA IN THE PEN
- → AREA OF THE SOFT BEDDING



#### AREA

| Dyregruppe        | Ét dyr i stien, m²/dyr | Flere dyr i stien, m <sup>2</sup> /dyr |
|-------------------|------------------------|----------------------------------------