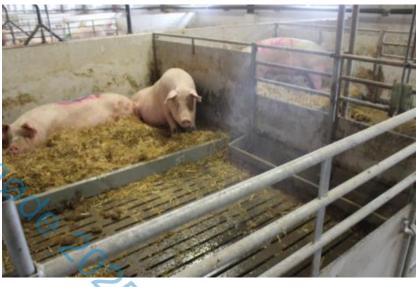

## SICK PEN

WHAT IS MISSING?

#### WHAT SHOULD YOU DO?

- CHECK ON THEM EVERYDAY
- KEEP A JOURNAL ON EACH PIG IN THE SICK PENS
  - When did it arrive? What is the diagnosis? What is the treatment?
- PAIN KILLERS HELP THE HEALING PROCESS
- REMEMBER TO EXERCISE THE PIG EACH DAY
  - Especially if the pig has a bad leg