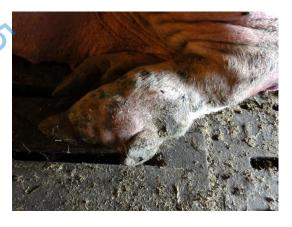

#### **EXAMPELS**

- LEG INFECTIONS
- HOOVE ABSCESS
- SHOULDER WOUND

#### WHEN?

- BROK ABOVE 5 CM (~30KG) AND 15 CM (~100 KG)
- BRAIN INFECTION
- TAIL BITE