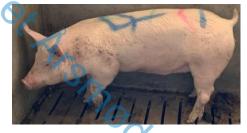

Clara M. Paulsen, Veterinary, SvineVet

# WHEN WE SEE A SICK ANIMAL WE HAVE TO DECIDE

TREAT IN PEN

MOVE TO SICK PEN AND TREAT

**EUTHANIZE** 



#### WHEN?

## IF THE PIG CAN'T COMPETE WITH THE OTHER PIGS IN THE PEN MOVE IT TO A SICK PEN

#### **EXAMPELS**

- LEG INFECTIONS
- HOOVE ABSCESS
- SHOULDER WOUND











#### WHEN?

- BROK ABOVE 5 CM (~30KG) AND 15 CM (~100 KG)
- BRAIN INFECTION
- TAIL BITE



















### WHEN TO MOVE A BROK PIG?

#### Hvornår skal brokgrise i specialsti?

Brokposens størrelse i forhold til grisens vægt



#### HOW?

- SOFT BEDDING IN 2/3 OF THE MINIMUM AREA
  - Straw or rubber mat
- HEAT SOURCE
  - Heating lamp (+/- shelter)
  - Floor heating
  - 10-15 cm of straw









#### HOW?

- COOLING FACILITY
  - Concrete or slatted floors
  - Sprinkling with water
- EASY ACCESS TO FOOD AND WATER









#### **HOW MANY PIGS?**



MAX. 3 SOWS OR GILTS IN A SICK PEN.

OTHERWISE IT IS NOT A SICK PEN.



THE NUMBER OF PIGS IN A PEN

- → AREA IN THE PEN
- → AREA OF THE SOFT BEDDING



#### AREA

| Dyregruppe        | Ét dyr i stien, m²/dyr | Flere dyr i stien, m <