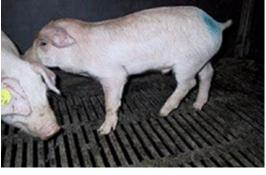

Clara M. Paulsen, Veterinary, SvineVet

# WHEN WE SEE A SICK ANIMAL WE HAVE TO DECIDE

TREAT IN PEN

MOVE TO SICK PEN AND TREAT

**EUTHANIZE** 



#### WHEN?

## IF THE PIG CAN'T COMPETE WITH THE OTHER PIGS IN THE PEN MOVE IT TO A SICK PEN

#### **EXAMPELS**

- LEG INFECTIONS
- HOOVE ABSCESS
- SHOULDER WOUND











#### WHEN?

- BROK ABOVE 5 CM (~30KG) AND 15 CM (~100 KG)
- BRAIN INFECTION
- TAIL BITE



















### WHEN TO MOVE A BROK PIG?

#### Hvornår skal brokgrise i specialsti?

Brokposens størrelse i forhold til grisens vægt



#### HOW?

- SOFT BEDDING IN 2/3 OF THE MINIMUM AREA
  - Straw or rubber mat
- HEAT SOURCE
  - Heating lamp (+/- shelter)
  - Floor heating
  - 10-15 cm of straw









#### HOW?

- COOLING FACILITY
  - Concrete or slatted floors
  - Sprinkling with water
- EASY ACCESS TO FOOD AND WATER









#### **HOW MANY PIGS?**



MAX. 3 SOWS OR GILTS IN A SICK PEN.

OTHERWISE IT IS NOT A SICK PEN.



THE NUMBER OF PIGS IN A PEN

- → AREA IN THE PEN
- → AREA OF THE SOFT BEDDING



#### AREA

| Dyregruppe        | Ét dyr i stien, m²/dyr | Flere dyr i stien, m <su